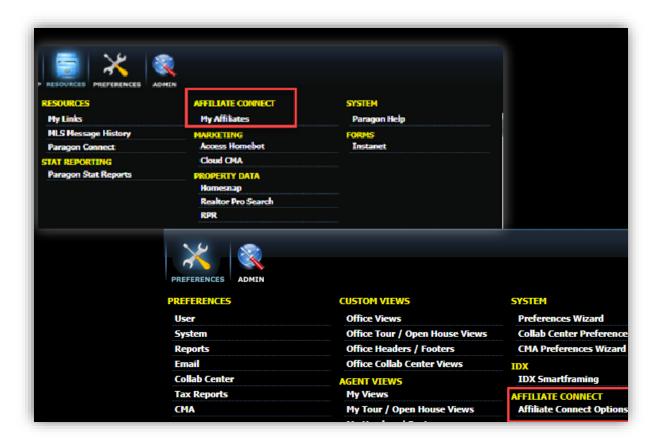

#### Getting your connections set up

You can connect to affiliates that you work with and choose what information you want to share with your affiliates.

The new menu options will be available in Paragon, under Resources> My Affiliates and under Preferences> Affiliate Connect Options.

#### Affiliate Connect Options

Affiliate Connect Options determine what information you would like to share with connected affiliates. You can choose to share your listing activity and/or buyer activity. For buyer activity, you can also choose if you would like to share your buyer names with your connected affiliates. Buyer contact information such as email address or phone number, is never automatically shared in Affiliate Connect. If you want to share a specific contact's information with one of your connected affiliates, we have added a new share option in Contacts.

#### Selecting and Managing your Affiliates

My Affiliates allows you to see the affiliates you are currently connected to, search and connect to new affiliates, request new Affiliates to be added to the system and more.