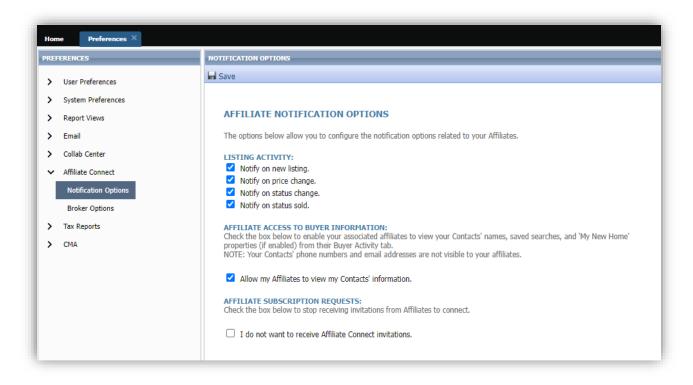

#### Affiliate Connect Options

Affiliate Connect Options determine what information you would like to share with connected affiliates. You can choose to share your listing activity and/or buyer activity. For buyer activity, you can also choose if you would like to share your buyer names with your connected affiliates. Buyer contact information such as email address or phone number, is never automatically shared in Affiliate Connect. If you want to share a specific contact's information with one of your connected affiliates, we have added a new share option in Contacts.

You can also determine the type of email notifications your connected affiliates will receive regarding your listings and contacts. The information you choose to share with your affiliates will also be available to them via their Affiliate Dashboard.

If you are a Broker or a Broker Manager you will have an additional options in Affiliate Connect preferences.

The broker can decide if they want their agents to be able to add affiliates or if they only want affiliate connections at the broker level. If the top box is checked then agents can attach at the agent level and brokers can attach to affiliates at the office level.