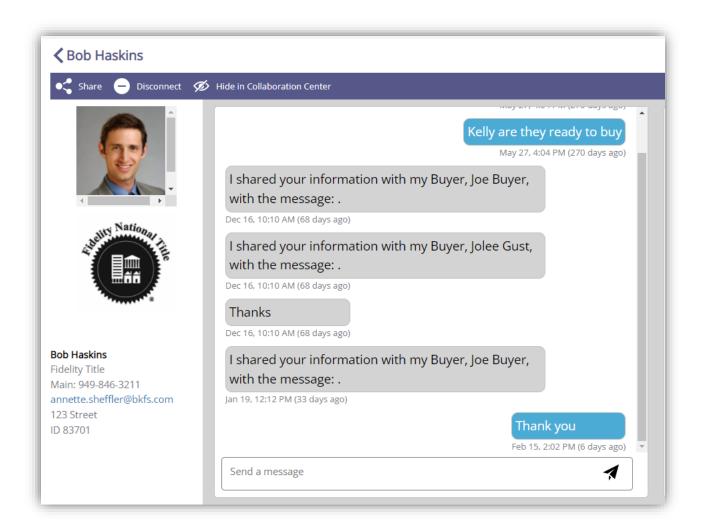

Communicate with your affiliate right from here, simply click on either the unread messages or the None to start the communication directly with that affiliate. The messages are NOT seen by consumers, this is a message back and forth with your selected affiliate.