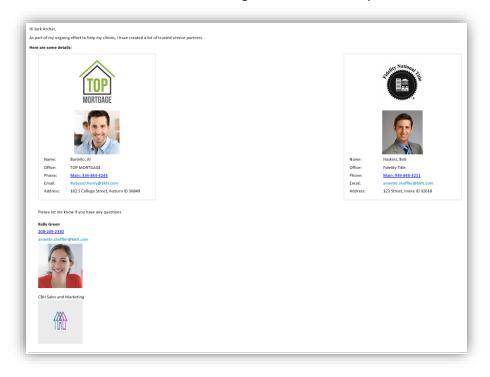

The contact will receive an email message with the affiliates you shared with them and your message.

The affiliate will also receive a message from you stating that you shared their information with your client.

| Hi Bob,                                 |                                                                       |
|-----------------------------------------|-----------------------------------------------------------------------|
|                                         |                                                                       |
| l just shared your inforn               | nation with my client Jack Archer.                                    |
| Here are a couple of my                 | title and loan officers for you to look at feel free to contact them. |
| I hope Jack Archer will                 | be in touch shortly and you will be able to help them.                |
| As always I value our re                | lationship                                                            |
| Kelly Green                             |                                                                       |
| 208-249-2330<br>annette.sheffler@bkfs.c |                                                                       |
|                                         |                                                                       |
| CBH Sales and Marketi                   | ng                                                                    |
|                                         |                                                                       |